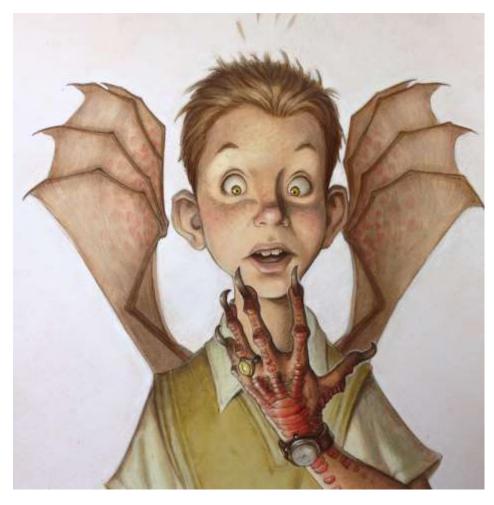

# English Activity

Today you need to think carefully and write some sentences showing what the boy might be thinking. Try to use your imagination. Don't forget to use your neatest joined handwriting too.

**Focus: Imaginative writing** 

In the thought bubble write what the boy could be thinking.