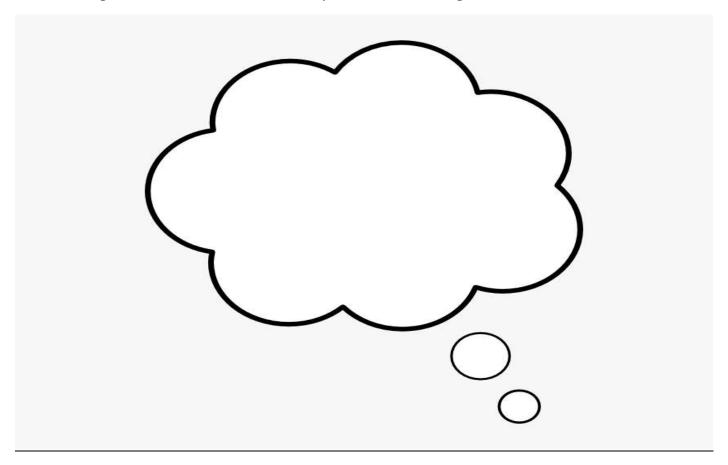

**Focus: Imaginative writing** 

In the thought bubble write what the boy could be thinking.