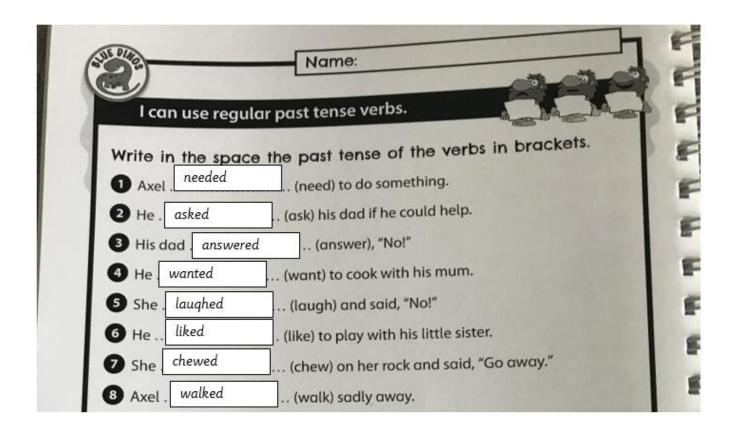

Good morning all,

It's Friday! Where has the week gone? We hope that you are all keeping safe and still managing to enjoy time with your family. Here are yesterday's answers.

#### Comprehension

Accept any relevant answer as to why Amy Johnson was a brave and adventurous woman.

### English





Comprehension – Read the text 'Anansi and the Turtle'. Answer the vocabulary questions (1-3)

### **Vocabulary**

- 1. Find 2 adjectives in the text to describe Turtle after he had been travelling all day.
- 2. What does the word 'filthy' mean?
- 3. Which word is used to describe how Turtle felt when Anansi said his hands were filthy

| 30 ÷ 10 = | 28 ÷ 4 = | 120 ÷ 10 = |
|-----------|----------|------------|
|           |          |            |
|           |          |            |
|           |          |            |

Main Activity:

| vords                                                                                                               | east 100 in numerals and i                     |
|----------------------------------------------------------------------------------