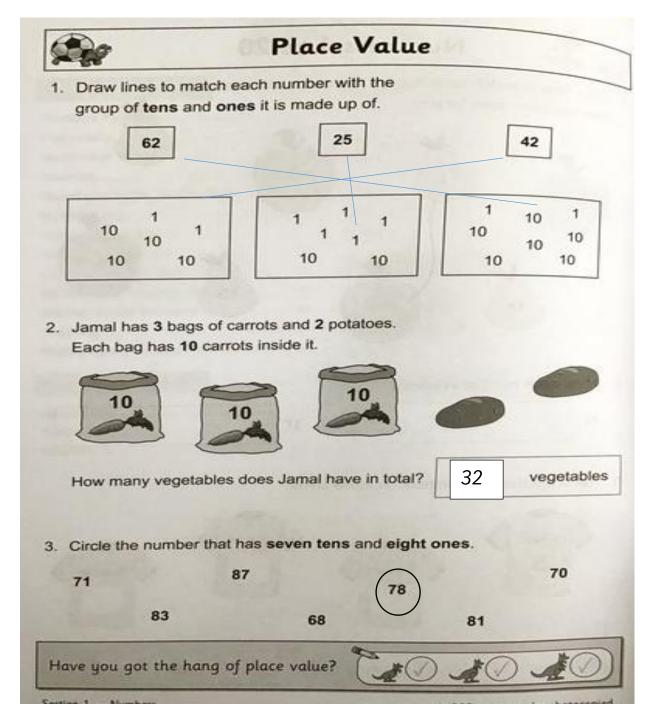

Good morning all,

It's Friday! Where has the week gone? We hope that you are all keeping safe and still managing to enjoy time with your family. Here are yesterday's answers.

#### Comprehension

Accept any relevant answer as to why Amy Johnson was a brave and adventurous woman.

### English





Comprehension – Read the text 'Anansi and the Turtle'. Answer the vocabulary questions (1-3)

### **Vocabulary**

- 1. Find 2 adjectives in the text to describe Turtle after he had been travelling all day.
- 2. What does the word 'filthy' mean?
- 3. Which word is used to describe how Turtle felt when Anansi said his hands were filthy

| 30 ÷ 10 = | 28 ÷ 4 = | 120 ÷ 10 = |
|-----------|----------|------------|
|           |          |            |
|           |          |            |
|           |          |            |

Main Activity:

| vords                                                                                                               | east 100 in numerals and i                     |
|------------------------------------------------------------------------------------